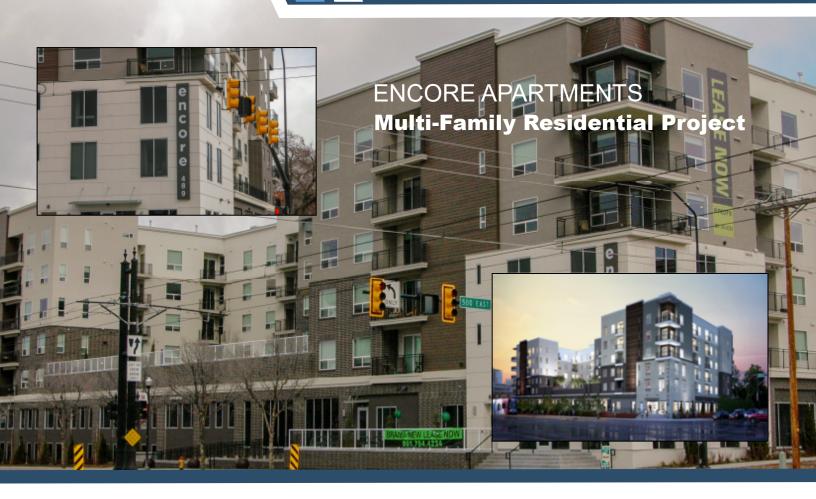

## **PROJECT DESCRIPTION:**

- The Encore project is a luxury living complex with 2 levels parking, 5 Levels timber framed with 189 apartments. Included amenities include a rooftop courtyard with spa, dog park, outdoor fireplace and barbecue areas.
- The design team worked to design the structure using CAD software Revit Structures; fully integrated physical and analytical modeling software for use in BIM design.
- The project was constructed with post tensioned floors for the parking and podium levels with concrete walls and columns and 2x timber walls with prefabricated trusses for the floor and roof structure and masonry stair and elevator towers.