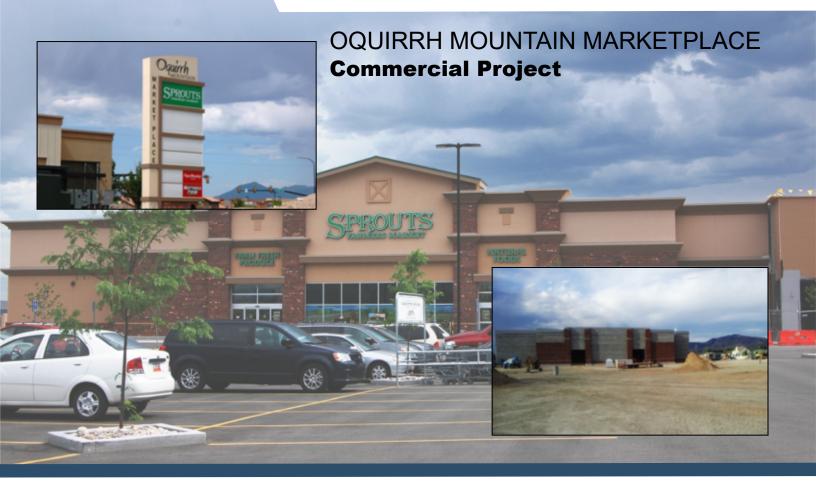

## **PROJECT DESCRIPTION:**

- This 45 acre commercial project is located on 11400 South and just west of Bangerter Highway in South Jordan, Utah. When completed the project will include over 127,000 square feet of retail and restaurant space.
- McNeil Engineering provided all of the site engineering including design of parking lots, grading and drainage, water system and sanitary sewer facility.
- McNeil Engineering also provided the design for widening the adjacent public streets including 4000 West (from 11400 South to 11800 South) and 11800 South (from 4000 West to Bangerter Highway).
- Additionally, McNeil Engineering completed the landscape design for this project as well as all surveying, and construction staking.