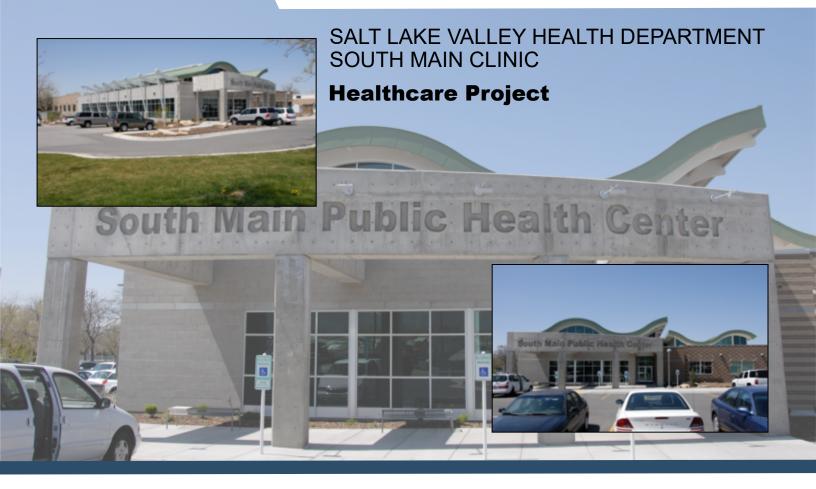

## **PROJECT DESCRIPTION:**

- McNeil Engineering provided civil engineering design services including a horizontal control plan, grading and drainage plan, utility plan, erosion control plan and necessary details and specifications to construct a 25,000 square foot medical clinic building with 43 parking stalls.
- The existing parking lot to the south remained as is with no improvements or reconstruction except to add a drive approach tying the two parking lots together.
- Registered for LEED Certification.